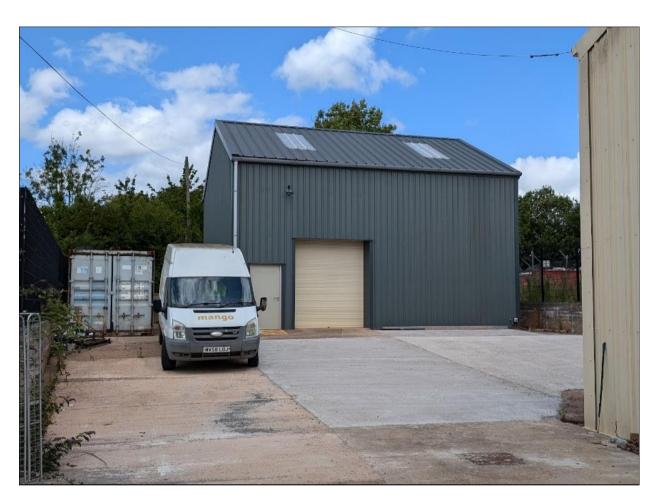

#### **DESCRIPTION**

Unit F comprises a recently built commercial unit forming part of a small industrial park development at Higher Poole, located to the immediate north of Wellington in Somerset.

Unit F benefits from a frontage concrete yard providing loading and secure parking for numerous vehicles, with an entrance metal double gate and perimeter metal herring security fencing.

The unit is of steel portal frame construction with a good eaves height of 5.5m, providing potential for a mezzanine floor, if desired. The unit has an electric roller shutter door a pedestrian door to the frontage.

The walls and roof are of PVC coated steel profile cladding, the roof incorporating roof lights, insulated throughout.

Unit F also provides a DDA-compliant WC facility as well as LED and emergency lighting.