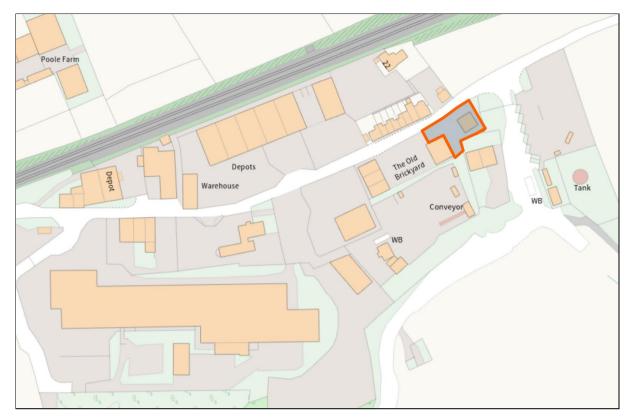

## **LOCATION**

Unit F is situated at Higher Poole on the outskirts of Wellington virtually adjoining the Recycling Centre and adjoining a number of other business premises.

Access is approximately 0.75 miles from the A38 with J26 of the M5 motorway approx. 2 miles journey to the south east along the A38.

# **LOCATION MAP:**

(Indicative site layout above)

**VIEWINGS** - Tony Mc Donnell MRICS

Mobile: 07771 182608 Email: tony@cluff.co.uk

These particulars do not constitute any offer or contract and although they are believed to be correct their accuracy cannot be guaranteed and they are expressly excluded from any contract.